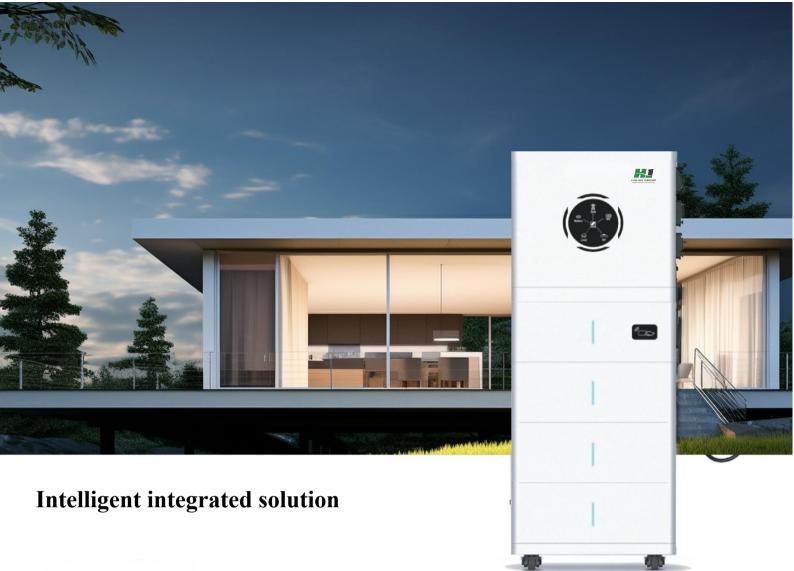

## **Integrated Solution**

PV Inverter + Energy Storage (ES) + EV Charger, all in one unit. This integration reduces the cost of EV charger installation and provides a unified APR.

#### **Easy Installation**

Modular design allows for easy expansion through stacking of modules.

# **Scalable Battery**

Up to 6 additional parallel batteries can be added through stacking.